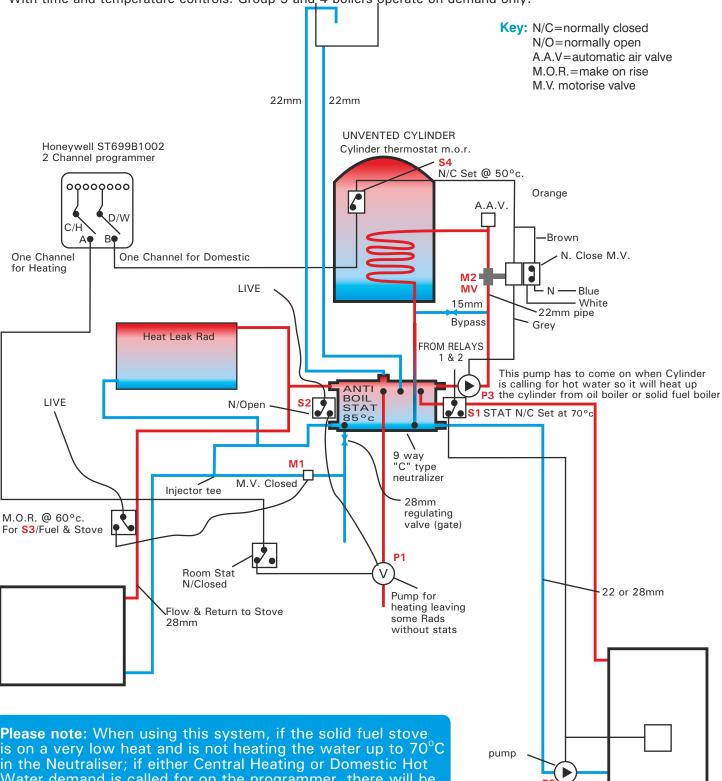

## Layout 2 / SP

With time and temperature controls. Group 3 and 4 boilers operate on demand only.

Please note: When using this system, if the solid fuel stove is on a very low heat and is not heating the water up to 70°C in the Neutraliser; if either Central Heating or Domestic Hot Water demand is called for on the programmer, there will be a demand on the Gas/Oil Boiler at the same time.